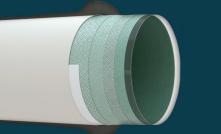

### **Unique Berolina-Liner**

Can be manufactured in a length up to 1000 meters (DN 200 to 300), even longer than the Burj Khalifa in Dubai is high.

Nice, smooth, close-fit and a lateral that can't be missed. That makes milling easy!

The seamless and undersized construction provides a high variability, a unique extensibility and is close-fit on the host pipe.

Special versions for bridging profile and cross-section changes. For example from DN 400 to 500 or from DN 700 to 800.